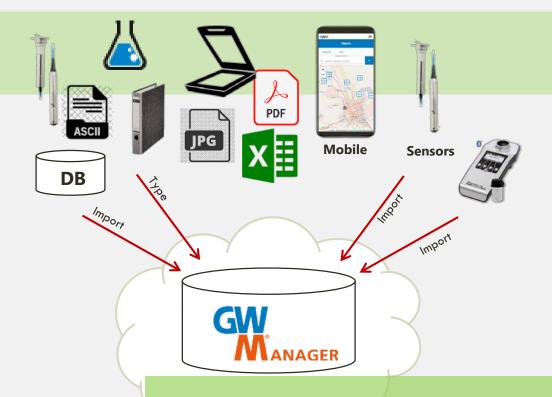

### PRODUCTS & SERVICES

- Holistic data-management
- Providing a cloud-based database
- Web-, App- and sensor-services
- Integration of internal and external partners