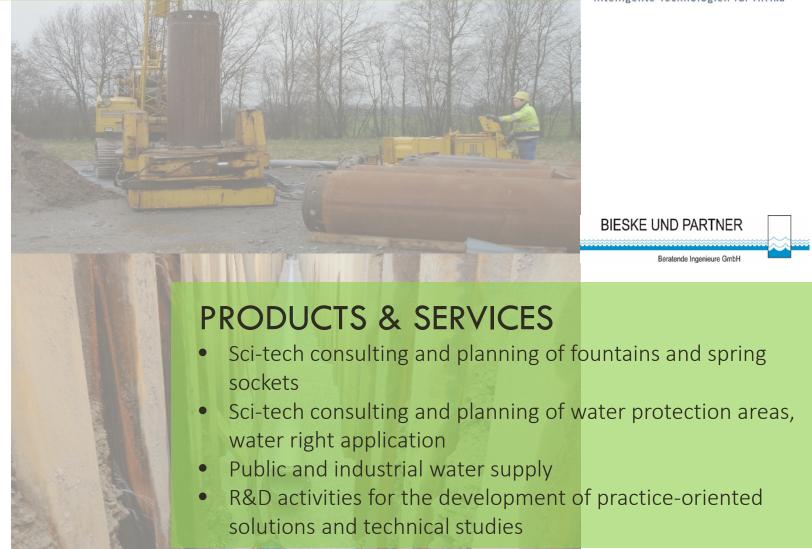

### BIESKE UND PARTNER - BERATENDE INGENIEURE GMBH

#### **QUICK FACTS**

STAFF 38

TURNOVER EUR 4,2 million

FOUNDING YEAR 1962

LOCATIONS Lohmar, Roßtal, Montzen (BEL)

- Integrated water resource management system, Namibia (Cuvelai-Delta), institut water supply and ground water technology
- Redesign and well construction pilot, 1.000 cbm/h, BEW GmbH, Bocholt
- Numerous ground water development and und well construction projects of all sizes