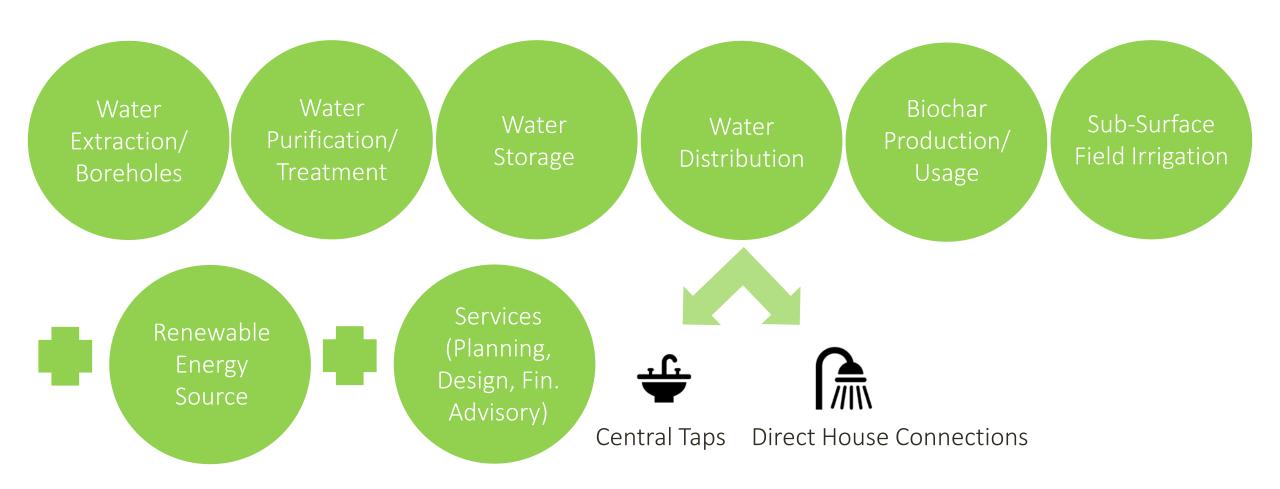

MODULAR INFRASTRUCTURE SYSTEMS FOR STAND-ALONE WATER AND ENERGY SUPPLY

### COMPONENTS

### **ENERGY-EFFICIENT WATER SUPPLY ALL ALONG THE CHAIN**

(INCLUDING DESIGN, PLANNING, LAYOUT)