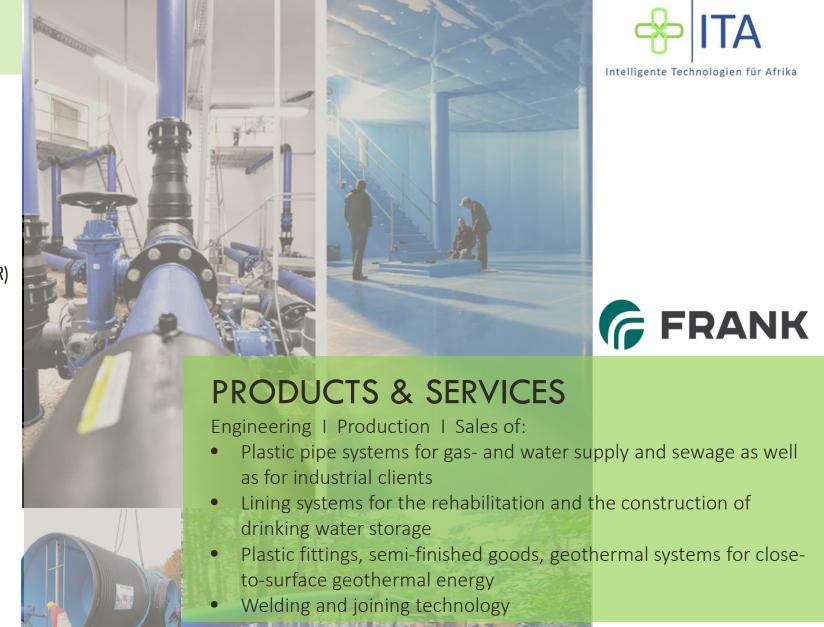

### FRANK GMBH

#### **QUICK FACTS**

STAFF (GROUP)

**FOUNDING YEAR** 1965

TURNOVER (GROUP) EUR 150 million

**EXPORT QUOTA** 15%

LOCATION Mörfelden-Walldorf (GER)

- Elbtal: Installation of Gemany's largest polyethylene drinking water tank (3 tubes, DN 3000, volume: 800m<sup>3</sup>)
- Steige: Rehabilitation of world's largest drinking water tank with 6,000 m<sup>3</sup> volume
- Alb-Donau-area: Rehabilitation of main drinking water pipeline
- Munich: Rehabilitation of a DN 1600 drinking water pipeline using folding method (world premier)